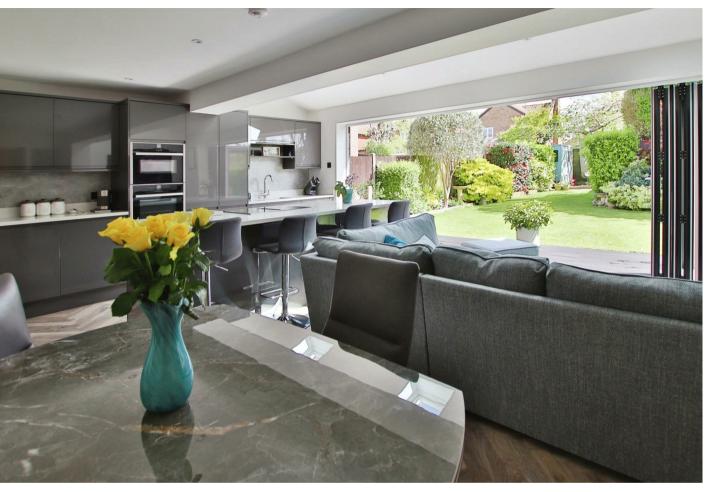

The heart of this wonderful home is the fabulous contemporary kitchen/dining/ family room with bifolding doors extending across the rear of the property. The kitchen is fitted with an extensive range of wall and base units creating plentiful storage which follows through into the utility room and integrated appliances.