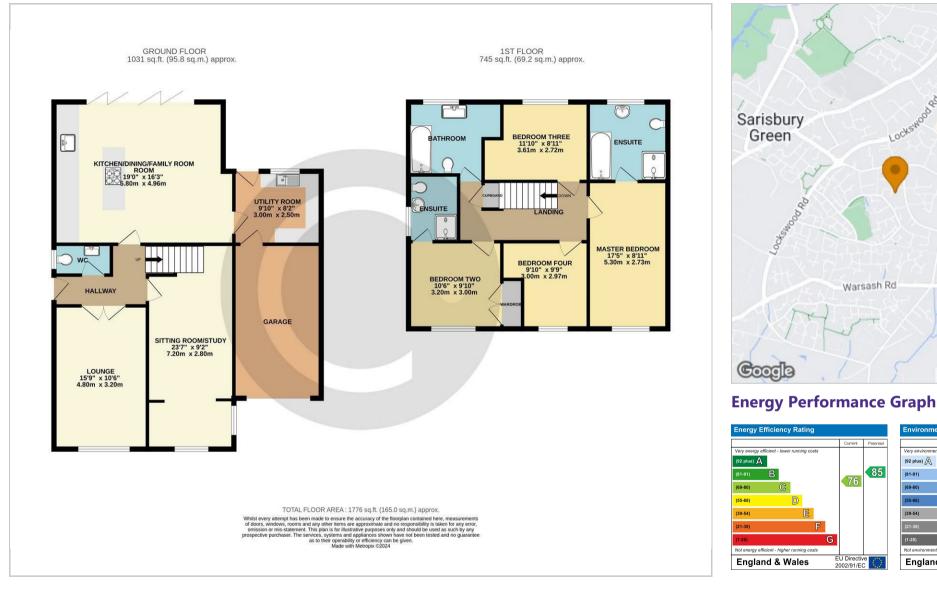

The heart of this wonderful home is the fabulous contemporary kitchen/dining/ family room with bifolding doors extending across the rear of the property. The kitchen is fitted with an extensive range of wall and base units creating plentiful storage which follows through into the utility room and integrated appliances.

To the front of the property is a lounge and sitting room/ study. A cloakroom completes the ground floor accommodation.

On the first floor master bedroom suite extends to 17ft and benefits from an en-suite bathroom, there are three further well-proportioned bedrooms, the second also benefits an en-suite. The recently refitted family bathroom with a contemporary suite and complementary Porcelanosa tiling completes the internal accommodation.

To the rear is a beautifully landscaped secluded garden further benefitting a sunny aspect. Composite decking extends across the rear of the house is a perfect place to sit and enjoy the sunny summer evenings. Beyond is largely laid to lawn with well-stocked shrub borders and a further patio area to the rear. The front allows access to the garage and driveway for 2/3 vehicles.

## **Floor Plans Area Map**

These particulars, whilst believed to be accurate are set out as a general outline only for guidance and do not constitute any part of an offer or contract. Intending purchasers should not rely on them as statements of representation of fact, but must satisfy themselves by inspection or otherwise as to their accuracy. No person in this firms employment has the authority to make or give any representation or warranty in respect of the property.