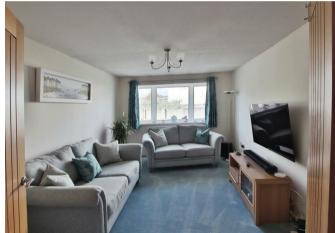

To the front of the property is a lounge and sitting room/ study. A cloakroom completes the ground floor accommodation.

On the first floor master bedroom suite extends to 17ft and benefits from an en-suite bathroom, there are three further well-proportioned bedrooms, the second also benefits an en-suite. The recently refitted family bathroom with a contemporary suite and complementary Porcelanosa tiling completes the internal accommodation.