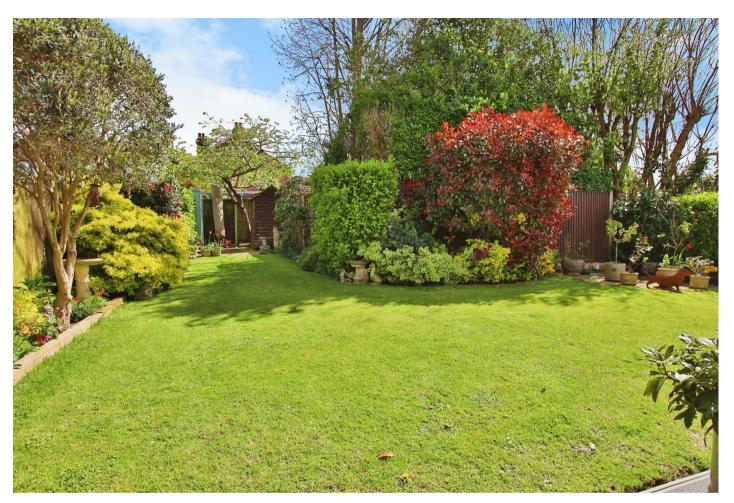

To the rear is a beautifully landscaped secluded garden further benefitting a sunny aspect. Composite decking extends across the rear of the house is a perfect place to sit and enjoy the sunny summer evenings. Beyond is largely laid to lawn with well-stocked shrub borders and a further patio area to the rear. The front allows access to the garage and driveway for 2/3 vehicles.