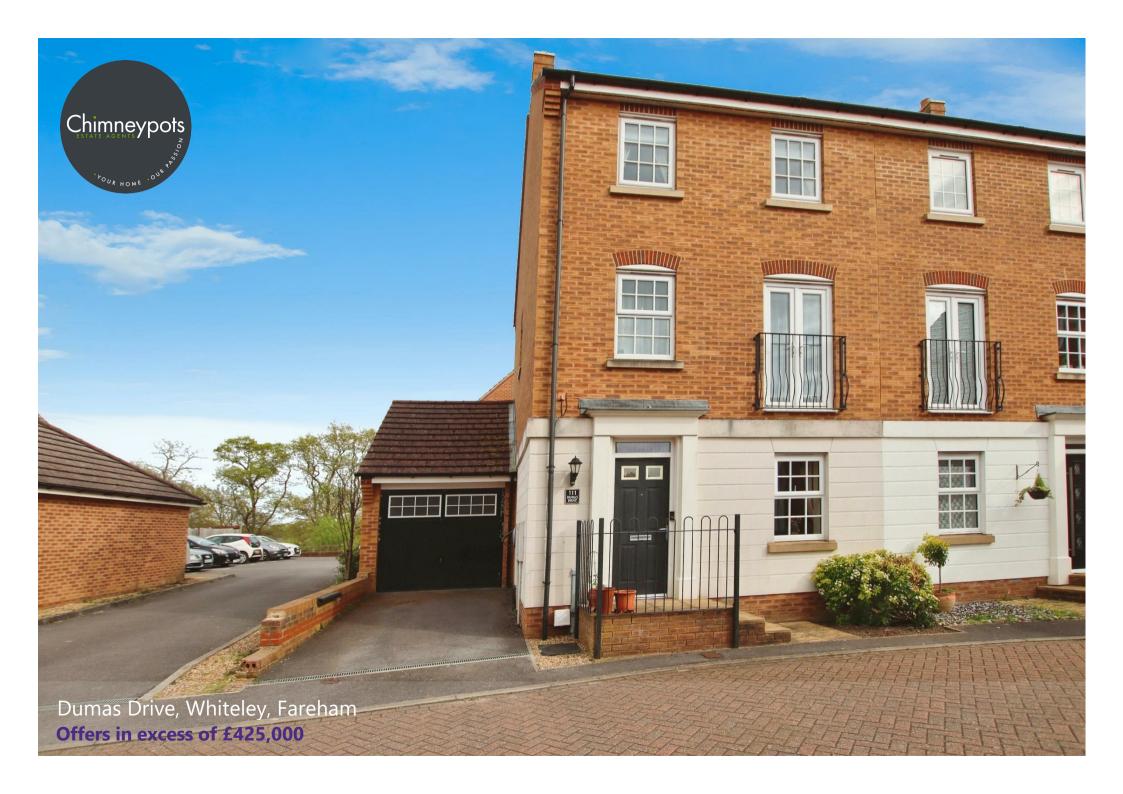

- A beautifully presented, spacious and versatile townhouse
  - L-shaped lounge/diner
- Modern fitted kitchen/breakfast room and utility room
- Three/ Four bedrooms, two en-suites and family bathroom
  - Enclosed rear garden
  - Garage and driveway
  - Offered for sale with no forward chain

This townhouse, constructed by David Wilson Homes in 2012, offers extremely versatile accommodation and modern comforts which has been beautifully maintained by the current owner. Situated off Sweethills Crescent, the property boasts a driveway leading to a garage.