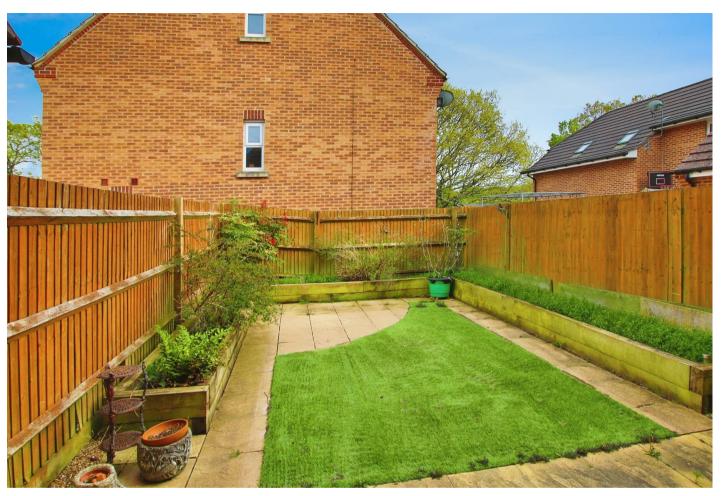

Stepping inside, the spacious hallway offers ample storage with two built-in cupboards, providing practical solutions. At the front of the house, bedroom two is well-appointed and benefits from direct access to a Jack 'n' Jill style shower room, making it convenient for older relatives or teenagers seeking some independence. There is a further reception/ bedroom four with direct access to the garden, which features easy-care paving, and an artificial lawn for hassle-free outdoor enjoyment. The utility room completes the ground floor accommodation.