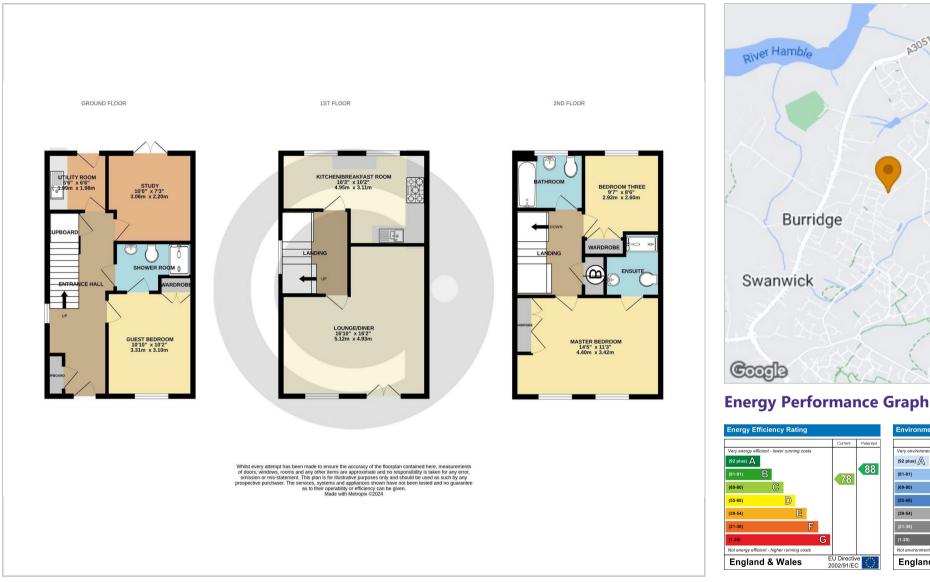

Stepping inside, the spacious hallway offers ample storage with two built-in cupboards, providing practical solutions. At the front of the house, bedroom two is well-appointed and benefits from direct access to a Jack 'n' Jill style shower room, making it convenient for older relatives or teenagers seeking some independence. There is a further reception/ bedroom four with direct access to the garden, which features easy-care paving, and an artificial lawn for hassle-free outdoor enjoyment. The utility room completes the ground floor accommodation.

Moving upstairs, the first floor unveils an inviting L-shaped lounge/diner flooded with natural light from a Juliet balcony overlooking the front. The adjoining kitchen/breakfast room at the rear offers an extensive range of wall and base units allowing for plentiful storage and a neat and functional culinary space.

Ascending to the second floor, the master bedroom occupies the front of the house, featuring generous wardrobe space and an adjoining en-suite. Bedroom three, positioned at the rear, has built-in wardrobes and a bathroom.

The location offers convenience with a 20-minute walk to Whiteley Shopping Centre and easy access to picturesque footpaths leading to Burridge and the Curbridge Nature Reserve along the Hamble River.

In summary, this townhouse provides adaptable living spaces spread over three floors, making it an appealing choice for families seeking functionality and modern living in a desirable location.

## **Floor Plans Area Map**

These particulars, whilst believed to be accurate are set out as a general outline only for guidance and do not constitute any part of an offer or contract. Intending purchasers should not rely on them as statements of representation of fact, but must satisfy themselves by inspection or otherwise as to their accuracy. No person in this firms employment has the authority to make or give any representation or warranty in respect of the property.

Map data @2024 Google

Environmental Impact (CO<sub>2</sub>) Rating

(92 plus) 🛝

**England & Wales**