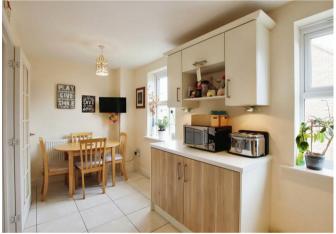

Moving upstairs, the first floor unveils an inviting L-shaped lounge/diner flooded with natural light from a Juliet balcony overlooking the front. The adjoining kitchen/breakfast room at the rear offers an extensive range of wall and base units allowing for plentiful storage and a neat and functional culinary space.