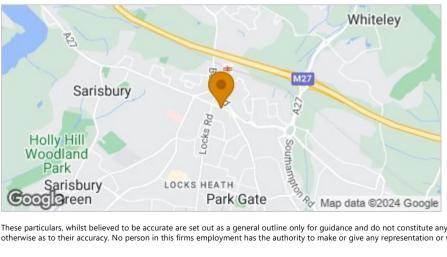

The property sits in a great location on a private road, 70 meters back from Bridge Road!

There is direct access to local shops, and only a short distance to the Locks Heath Shopping Village and the amenities it provides. The home sits within the catchment of Park Gate Primary School, and Brookfield Secondary School. The property benefits from great transport links, and road & rail services close by.