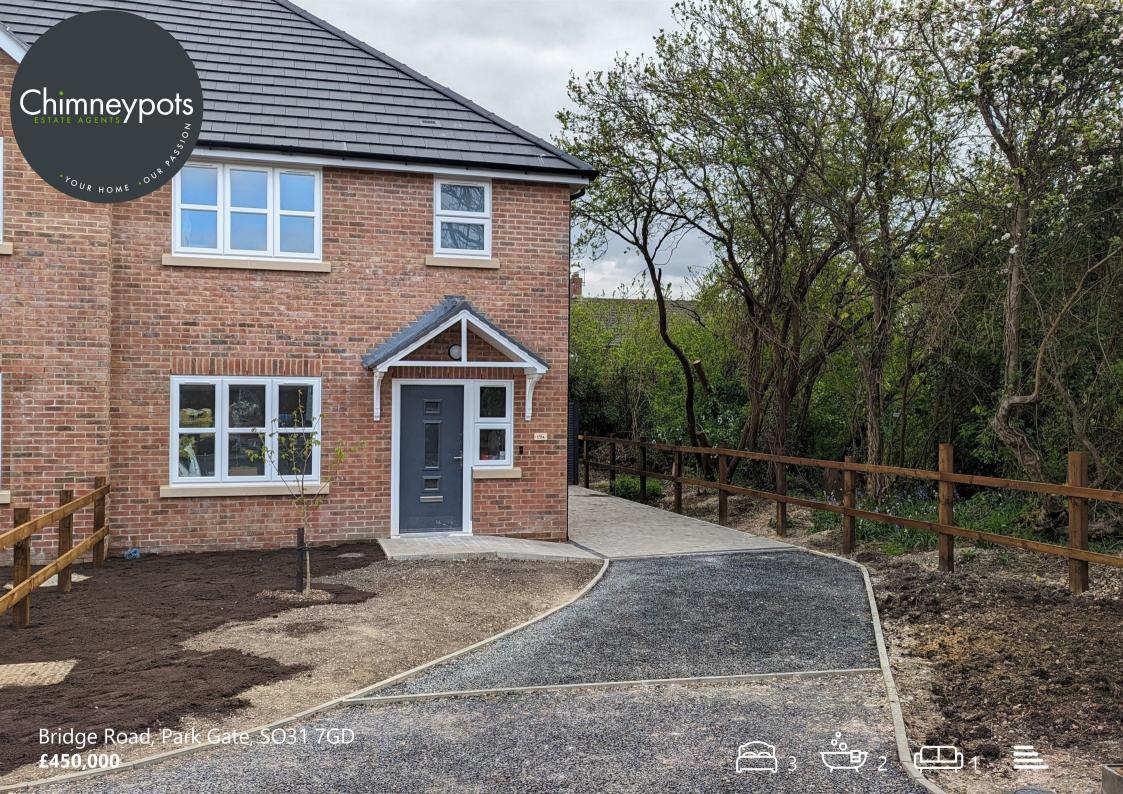

## Area Map

This is an impressive property with many features to boast including accommodation extending to 1050 SQ FT. On entering the property, the feeling of space is immediate with a generous hallway leading to the exceptional kitchen/dining room. With a contemporary kitchen and fully integrated appliances, access to a separate utility room and plenty of space for family or guests, this room is sure to impress all. Bi-folding doors lead to a large patio area, a place to sit and relax in the coming warm summer evenings. To complete the ground floor there is a lovely well proportioned living room.

Upstairs you will find three well-proportioned double bedrooms and stylish family bathroom and en-suite.

To the front of the property is a lawned garden and ample parking. The rear garden is fully enclosed with a large patio area and lawn beyond.

The property sits in a great location on a private road, 70 meters back from Bridge Road!

There is direct access to local shops, and only a short distance to the Locks Heath Shopping Village and the amenities it provides. The home sits within the catchment of Park Gate Primary School, and Brookfield Secondary School. The property benefits from great transport links, and road & rail services close by.