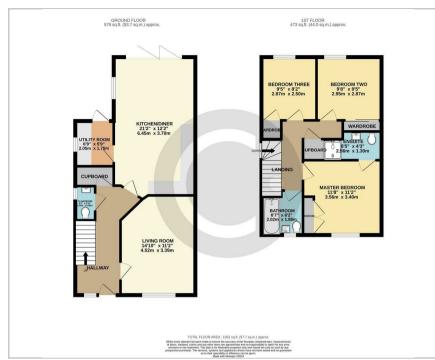

## **Floor Plan**

## Area Map

This is an impressive property with many features to boast including accommodation extending to 1050 SQ FT. On entering the property, the feeling of space is immediate with a generous hallway leading to the exceptional kitchen/dining room. With a contemporary kitchen and fully integrated appliances, access to a separate utility room and plenty of space for family or guests, this room is sure to impress all. Bi-folding doors lead to a large patio area, a place to sit and relax in the coming warm summer evenings. To complete the ground floor there is a lovely well proportioned living room.

Upstairs you will find three well-proportioned double bedrooms and stylish family bathroom and en-suite.

To the front of the property is a lawned garden and ample parking. The rear garden is fully enclosed with a large patio area and lawn beyond.