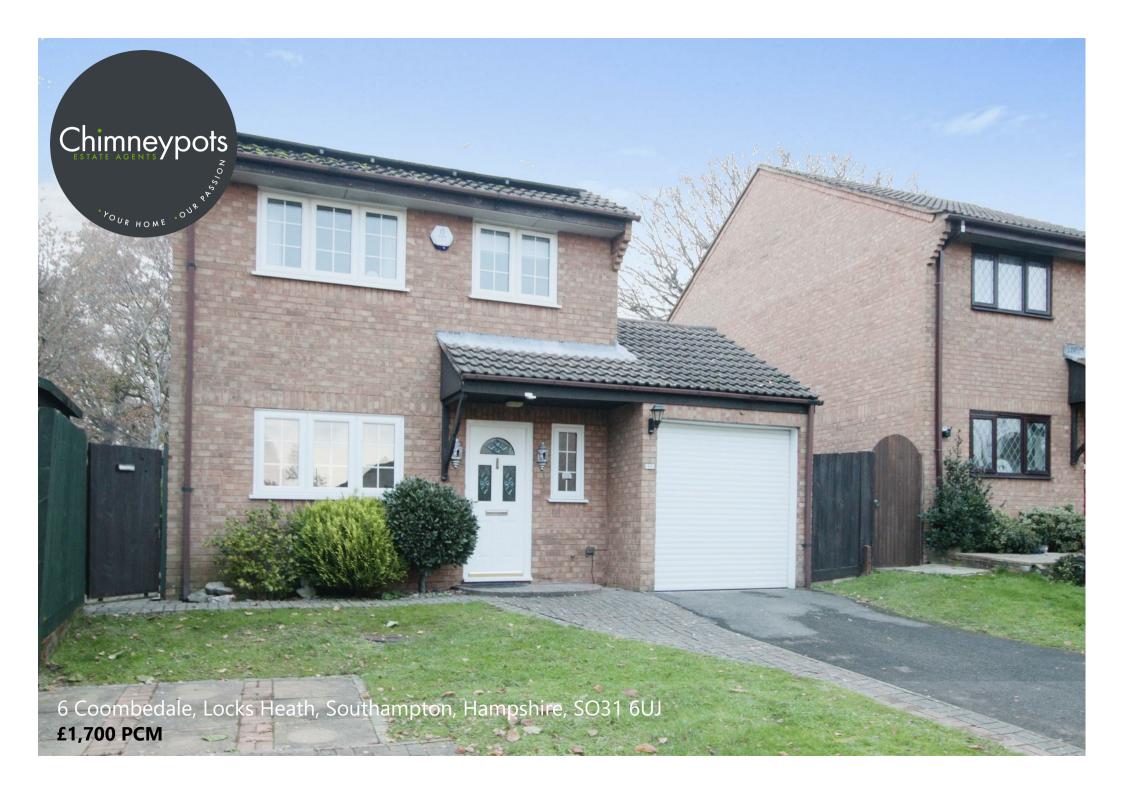

- A detached family home offering bright and spacious well laid out accommodation
  - Lounge/ diner and conservatory
    - Modern fitted kitchen
  - Three bedrooms, Modern shower room and cloakroom
  - Enclosed rear garden laid to patio and gravel for the ease of maintenance
    - Garage and parking for multiple vehicles
      - High quality solar panels on roof
      - Available now for a long term let

Available now for a long term let is this detached family home situated within a highly sought-after cul-de-sac in Locks Heath with easy access to the seafront and countryside. The property also falls in the catchment area of Locks Heath Primary and Junior Schools and Brookfield Senior School

There is an enclosed garden to the rear with a patio area adjacent to the rear of the property, beyond has been laid to stone for ease of maintenance. To the front is an area laid to lawn, with a driveway extending along the side allowing parking for multiple vehicles and access to the garage.