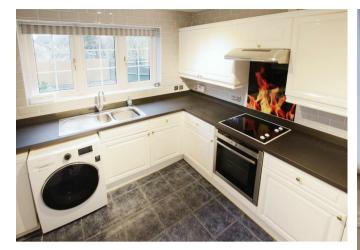

Benefits to the property include a spacious kitchen and an open-plan lounge/diner with patio doors leading to a conservatory. A cloakroom completes the ground floor accommodation. On the first floor there are three well-proportioned bedrooms, two benefits fitted wardrobes. A shower room completes the internal accommodation.