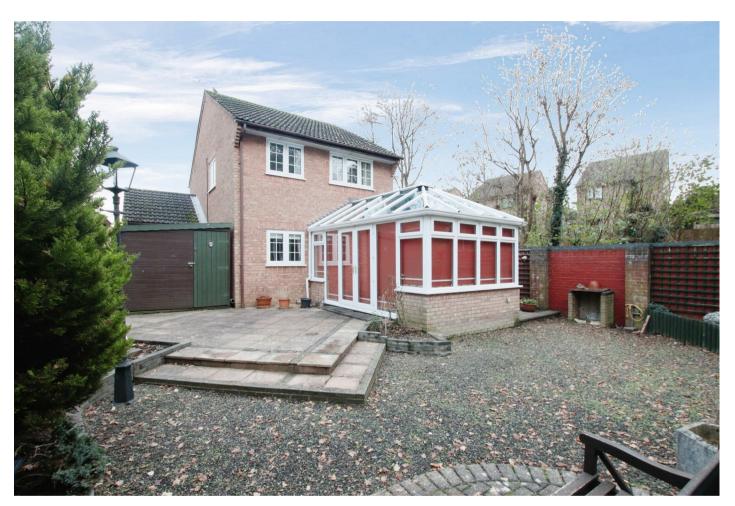

There is an enclosed garden to the rear with a patio area adjacent to the rear of the property, beyond has been laid to stone for ease of maintenance. To the front is an area laid to lawn, with a driveway extending along the side allowing parking for multiple vehicles and access to the garage.