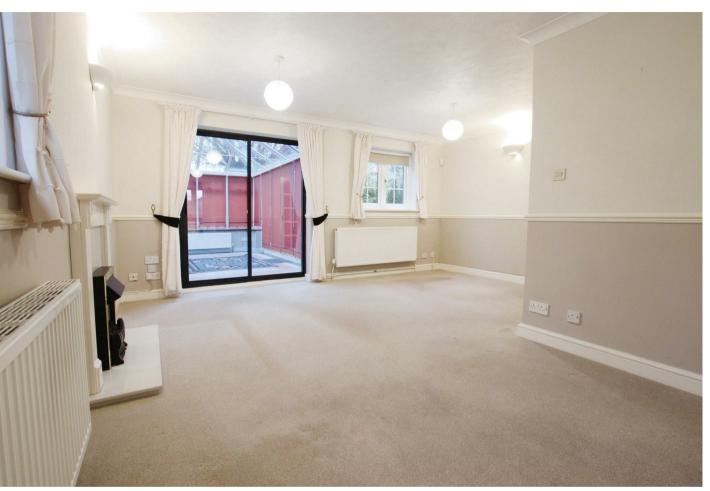

Benefits to the property include a spacious kitchen and an open-plan lounge/diner with patio doors leading to a conservatory. A cloakroom completes the ground floor accommodation. On the first floor there are three well-proportioned bedrooms, two benefits fitted wardrobes. A shower room completes the internal accommodation.