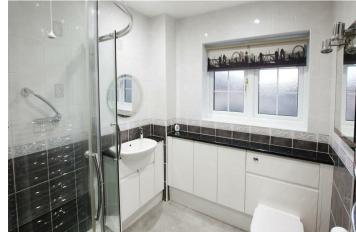

Benefits to the property include a spacious kitchen and an open-plan lounge/diner with patio doors leading to a conservatory. A cloakroom completes the ground floor accommodation. On the first floor there are three well-proportioned bedrooms, two benefits fitted wardrobes. A shower room completes the internal accommodation.