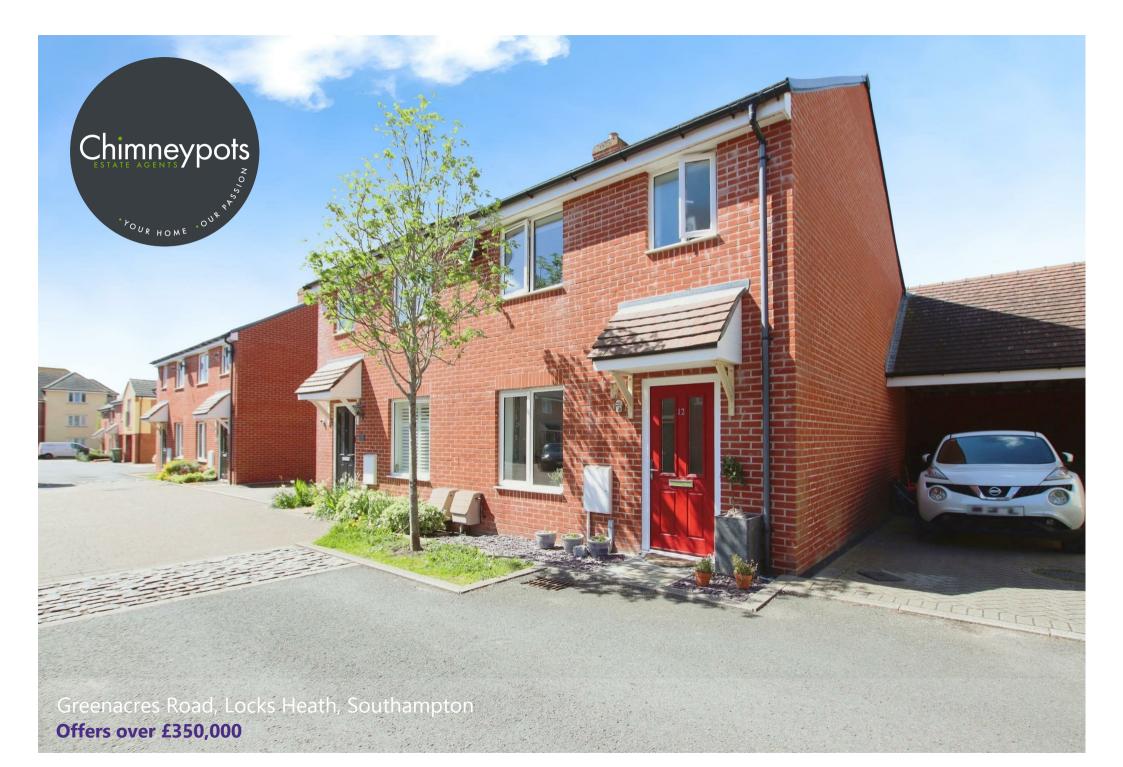

- Charming three-bedroom semi-detached house
  - Master benefits an en-suite
- Generous lounge enjoying plenty of natural light
  - Modern kitchen/diner
  - Family bathroom and additional WC
    - Driveway parking and carport
      - Enclosed rear garden
    - Ideally located in a cul-de-sac
  - 5 minute drive from the Locks Heath Centre

Nestled within a cozy cul-de-sac just a mile away from Locks Heath Centre, this charming three-bedroom semi-detached residence was constructed in 2014.

This home offers both comfort and functionality, an inviting entrance hall welcomes you in leading to a generously sized lounge. The modern kitchen/dining room features a convenient walk-in storage cupboard, sleek base and wall units, and a suite of built-in appliances including an electric oven, gas hob, extractor fan, and dishwasher. The ground floor also hosts a convenient downstairs WC.