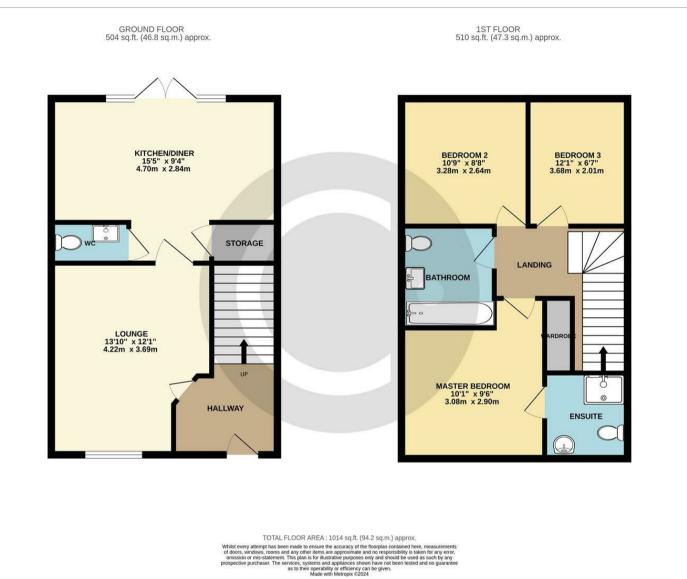

## **Floor Plans**

Nestled within a cozy cul-de-sac just a mile away from Locks Heath Centre, this charming three-bedroom semi-detached residence was constructed in 2014.

This home offers both comfort and functionality, an inviting entrance hall welcomes you in leading to a generously sized lounge. The modern kitchen/dining room features a convenient walk-in storage cupboard, sleek base and wall units, and a suite of built-in appliances including an electric oven, gas hob, extractor fan, and dishwasher. The ground floor also hosts a convenient downstairs WC.

Ascending to the first floor, you'll find the master bedroom which enjoys the luxury of an ensuite shower room alongside two further well-proportioned bedrooms. The family bathroom is appointed with a pristine white suite comprising a bath, pedestal wash hand basin, and WC.

Outside, the property offers a driveway capable of accommodating at least two cars, partially sheltered by a carport. The enclosed rear garden features a neatly manicured lawn, pedestrian access to the carport, and a practical timber shed.