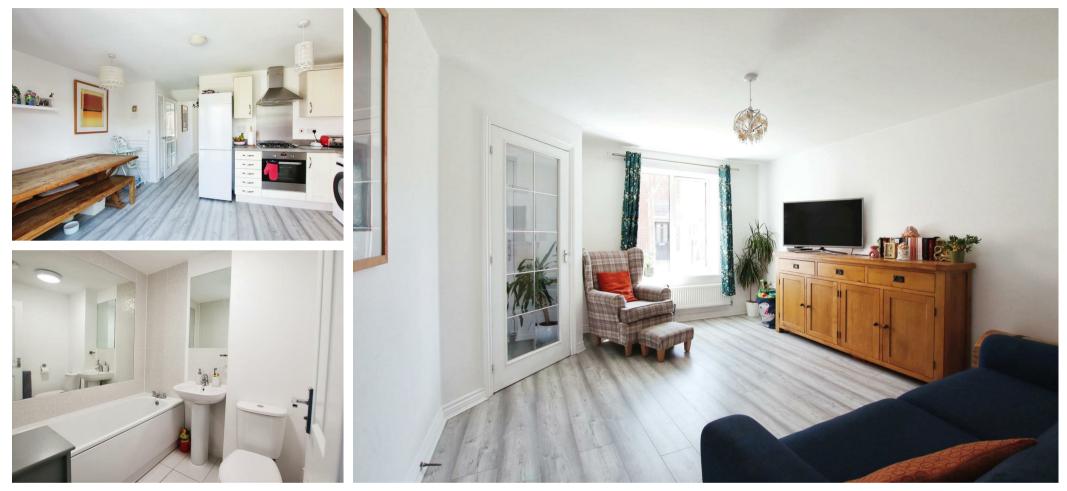

Nestled within a cozy cul-de-sac just a mile away from Locks Heath Centre, this charming three-bedroom semi-detached residence was constructed in 2014.

This home offers both comfort and functionality, an inviting entrance hall welcomes you in leading to a generously sized lounge. The modern kitchen/dining room features a convenient walk-in storage cupboard, sleek base and wall units, and a suite of built-in appliances including an electric oven, gas hob, extractor fan, and dishwasher. The ground floor also hosts a convenient downstairs WC.