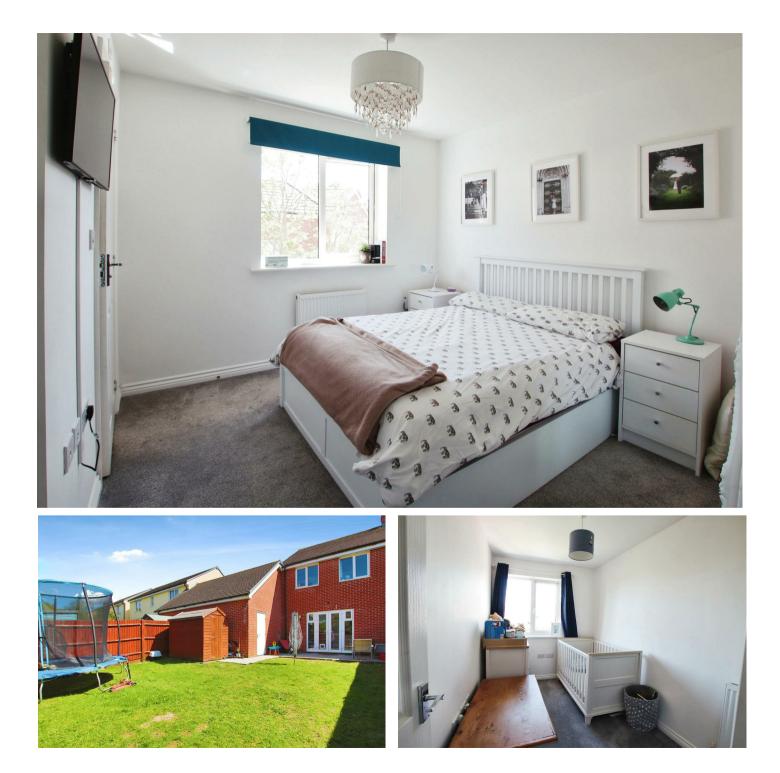

Ascending to the first floor, you'll find the master bedroom which enjoys the luxury of an ensuite shower room alongside two further well-proportioned bedrooms. The family bathroom is appointed with a pristine white suite comprising a bath, pedestal wash hand basin, and WC.

Outside, the property offers a driveway capable of accommodating at least two cars, partially sheltered by a carport. The enclosed rear garden features a neatly manicured lawn, pedestrian access to the carport, and a practical timber shed.