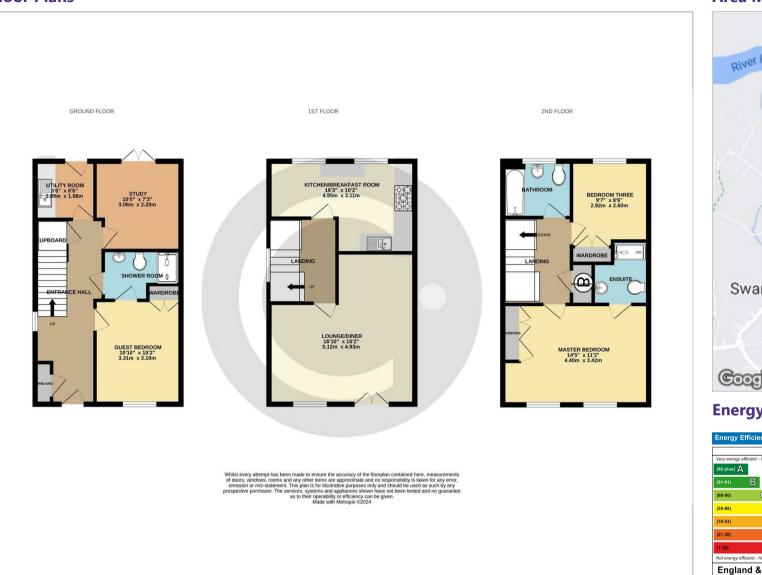

en/breakfast room at the rear offers an extensive range of wall and base units allowing for plentiful storage and a neat and functional culinary space.

Ascending to the second floor, the master bedroom occupies the front of the house, featuring generous wardrobe space and an adjoining en-suite. Bedroom three, positioned at the rear, has built-in wardrobes and a bathroom.

The location offers convenience with a 20-minute walk to Whiteley Shopping Centre and easy access to picturesque footpaths leading to Burridge and the Curbridge Nature Reserve along the Hamble River.

In summary, this townhouse provides adaptable living spaces spread over three floors, making it an appealing choice for families seeking functionality and modern living in a desirable location.







## **Floor Plans**







## **Energy Performance Graph**



These particulars, whilst believed to be accurate are set out as a general outline only for guidance and do not constitute any part of an offer or contract. Intending purchasers should not rely on them as statements of representation of fact, but must satisfy themselves by inspection or otherwise as to their accuracy. No person in this firms employment has the authority to make or give any representation or warranty in respect of the property.