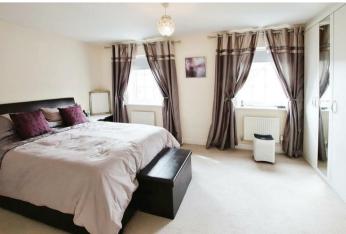

Ascending to the second floor, the master bedroom occupies the front of the house, featuring generous wardrobe space and an adjoining en-suite. Bedroom three, positioned at the rear, has built-in wardrobes and a bathroom.