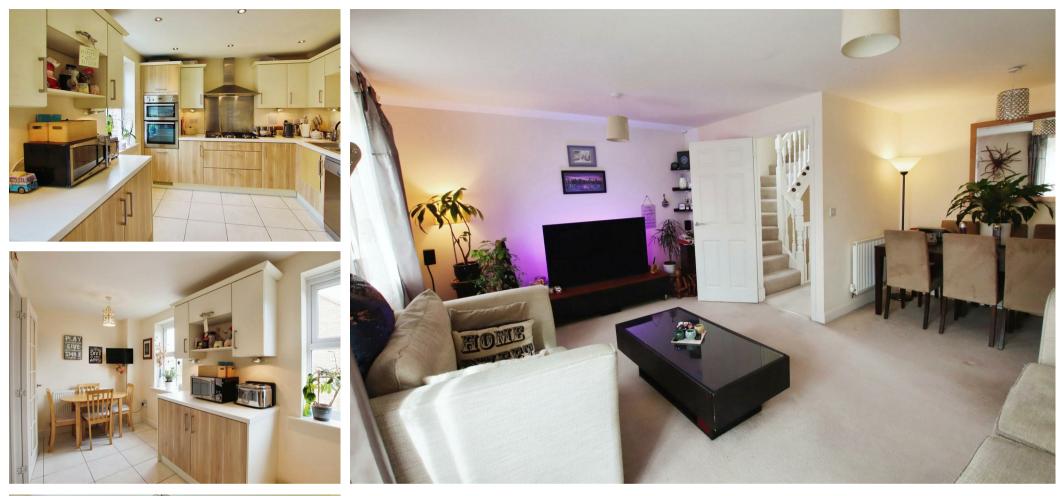

Moving upstairs, the first floor unveils an inviting Lshaped lounge/diner flooded with natural light from a Juliet balcony overlooking the front. The adjoining kitchen/breakfast room at the rear offers an extensive range of wall and base units allowing for plentiful storage and a neat and functional culinary space.