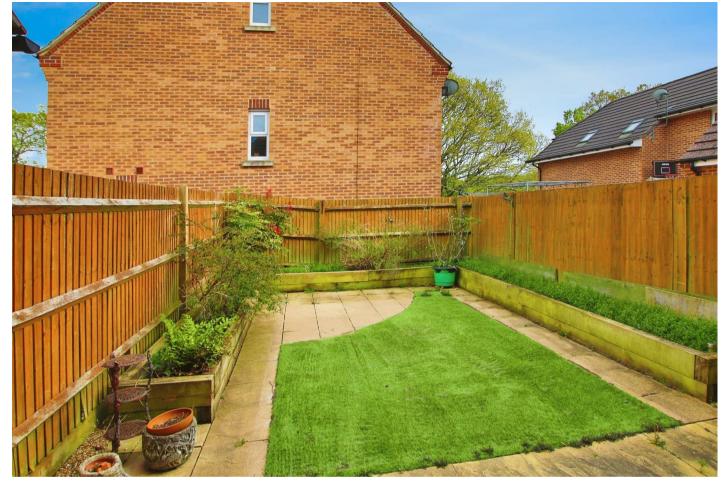

Stepping inside, the spacious hallway offers ample storage with two built-in cupboards, providing practical solutions. At the front of the house, bedroom two is wellappointed and benefits from direct access to a Jack 'n' Jill style shower room, making it convenient for older relatives or teenagers seeking some independence. There is a further bedroom/reception room with direct access to the garden, which features easy-care paving, and an artificial lawn for hassle-free outdoor enjoyment. The utility room completes the ground floor accommodation.