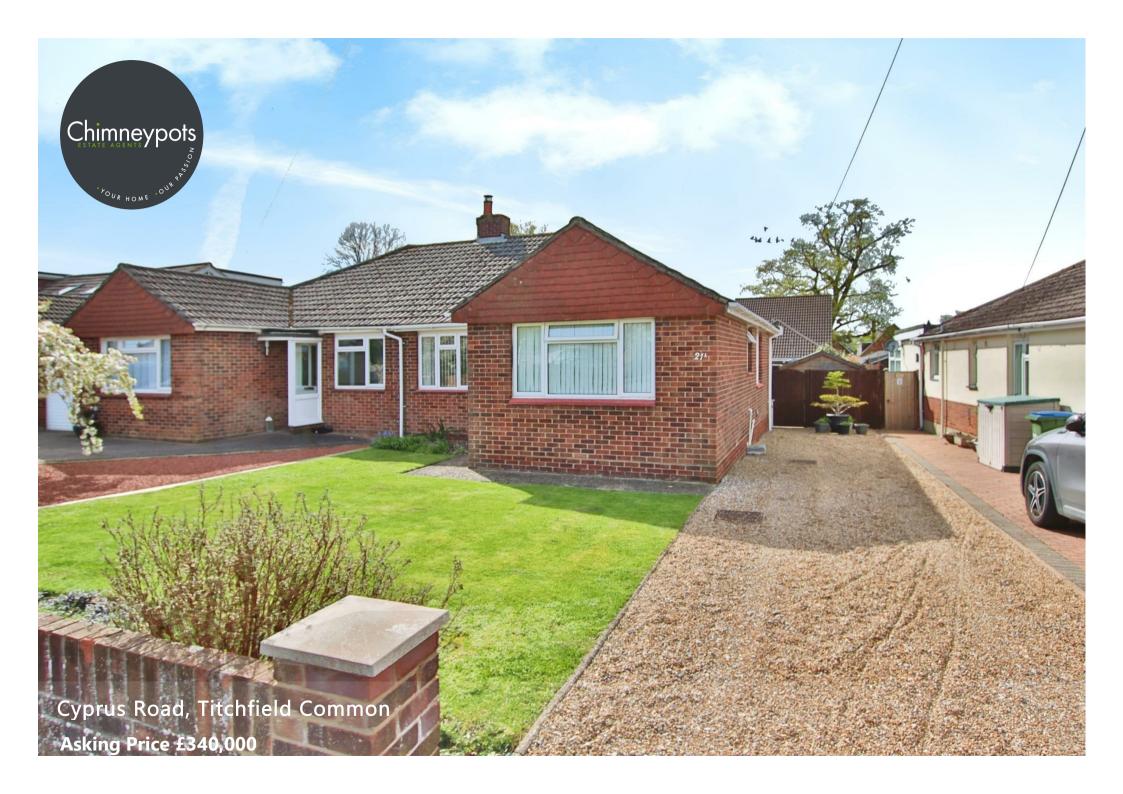

- A beautifully presented semi detached bungalow offering bright and spacious accommodation
- Lovely lounge with feature fireplace and a pleasant view of the Westerly aspect facing rear garden
  - Lounge and separate dining room
  - Two bedrooms (was three) and modern bathroom
  - Sunny secluded garden and ample driveway parking
    - Convenient non estate location
    - Internal viewing highly recommended

Externally, the property boasts a sizable front garden with a long driveway extending to the full depth of the plot. While the detached single garage has been removed, the hardstanding remains, offering the opportunity for a new structure to be erected (subject to relevant permissions). The rear garden benefits from a pleasant westerly aspect and provides a good level of privacy, ideal for outdoor enjoyment.

This bungalow is situated in a non-estate location, offering a peaceful setting within Titchfield Common. With its adaptable layout, ample parking, and well-maintained gardens, this property presents a wonderful opportunity for those seeking a comfortable home.