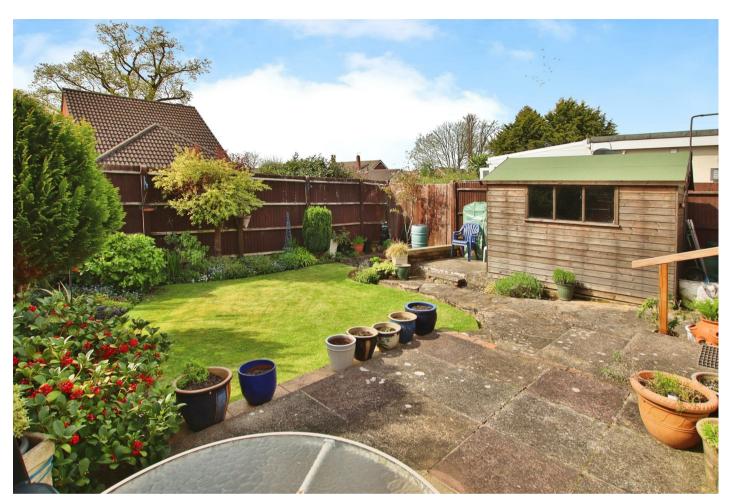

Externally, the property boasts a sizable front garden with a long driveway extending to the full depth of the plot. While the detached single garage has been removed, the hardstanding remains, offering the opportunity for a new structure to be erected (subject to relevant permissions). The rear garden benefits from a pleasant westerly aspect and provides a good level of privacy, ideal for outdoor enjoyment.