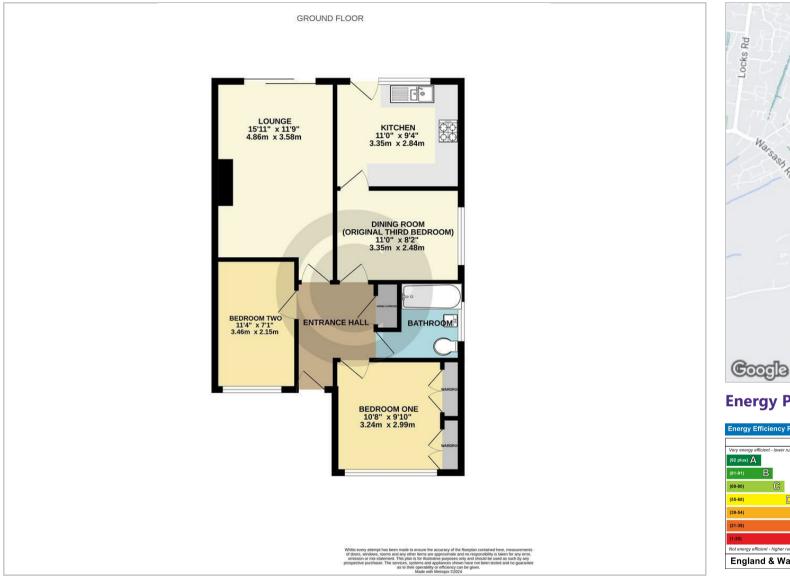

Upon entering, you are greeted by an entrance hallway. Positioned at the front are two bedrooms, complemented by a bathroom featuring a window for natural light. The lounge, situated towards the rear, provides patio doors opening onto the garden, providing a seamless indoor-outdoor flow. A dining room, accessed from the hallway, leads to the kitchen which also offers access to the rear garden. Originally designed as a third bedroom, the dining room could potentially be converted back if desired, the kitchen was previously accessed via the living room.

## Floor Plans Area Map