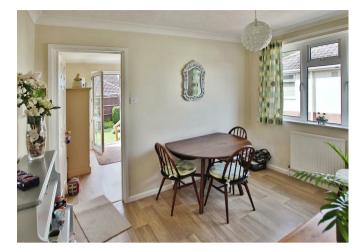

Upon entering, you are greeted by an entrance hallway. Positioned at the front are two bedrooms, complemented by a bathroom featuring a window for natural light. The lounge, situated towards the rear, provides patio doors opening onto the garden, providing a seamless indoor-outdoor flow. A dining room, accessed from the hallway, leads to the kitchen which also offers access to the rear garden. Originally designed as a third bedroom, the dining room could potentially be converted back if desired, the kitchen was previously accessed via the living room.