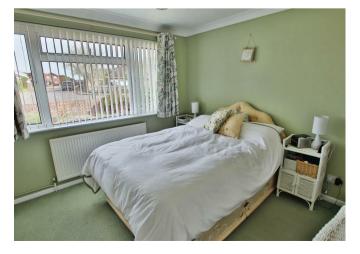

Upon entering, you are greeted by an entrance hallway. Positioned at the front are two bedrooms, complemented by a bathroom featuring a window for natural light. The lounge, situated towards the rear, provides patio doors opening onto the garden, providing a seamless indoor-outdoor flow. A dining room, accessed from the hallway, leads to the kitchen which also offers access to the rear garden. Originally designed as a third bedroom, the dining room could potentially be converted back if desired, the kitchen was previously accessed via the living room.