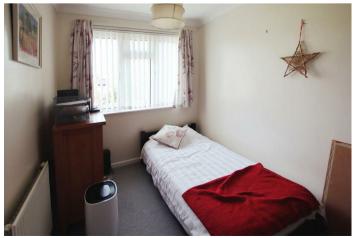

Upon entering, you are greeted by an entrance hallway. Positioned at the front are two bedrooms, complemented by a bathroom featuring a window for natural light. The lounge, situated towards the rear, provides patio doors opening onto the garden, providing a seamless indoor-outdoor flow. A dining room, accessed from the hallway, leads to the kitchen which also offers access to the rear garden. Originally designed as a third bedroom, the dining room could potentially be converted back if desired, the kitchen was previously accessed via the living room.