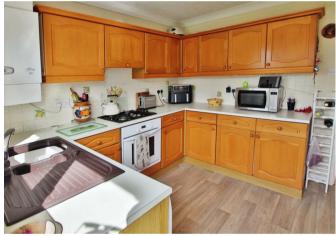

Upon entering, you are greeted by an entrance hallway. Positioned at the front are two bedrooms, complemented by a bathroom featuring a window for natural light. The lounge, situated towards the rear, provides patio doors opening onto the garden, providing a seamless indoor-outdoor flow. A dining room, accessed from the hallway, leads to the kitchen which also offers access to the rear garden. Originally designed as a third bedroom, the dining room could potentially be converted back if desired, the kitchen was previously accessed via the living room.