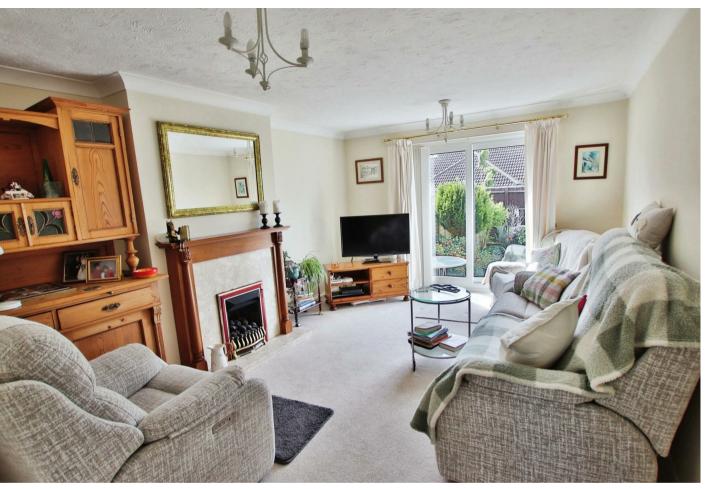

Upon entering, you are greeted by an entrance hallway. Positioned at the front are two bedrooms, complemented by a bathroom featuring a window for natural light. The lounge, situated towards the rear, provides patio doors opening onto the garden, providing a seamless indoor-outdoor flow. A dining room, accessed from the hallway, leads to the kitchen which also offers access to the rear garden. Originally designed as a third bedroom, the dining room could potentially be converted back if desired, the kitchen was previously accessed via the living room.