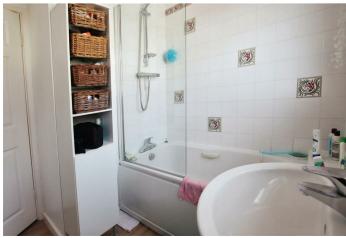

Upon entering, you are greeted by an entrance hallway. Positioned at the front are two bedrooms, complemented by a bathroom featuring a window for natural light. The lounge, situated towards the rear, provides patio doors opening onto the garden, providing a seamless indoor-outdoor flow. A dining room, accessed from the hallway, leads to the kitchen which also offers access to the rear garden. Originally designed as a third bedroom, the dining room could potentially be converted back if desired, the kitchen was previously accessed via the living room.