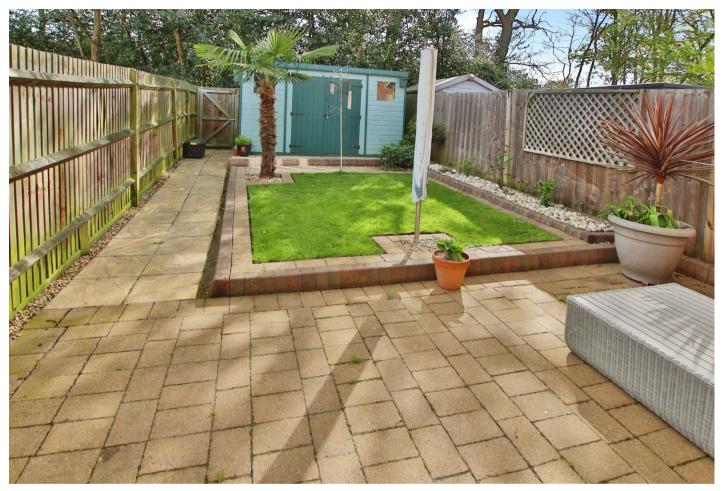

Upstairs the master bedroom benefits an ensuite shower room, there is a further double bedroom and family bathroom completing the internal accommodation.

To the front and side of the property there is driveway and allocated parking. There is a beautiful sunny enclosed garden to the rear offering a good degree of privacy, there is a patio area adjacent to the rear with a manicured lawn beyond.