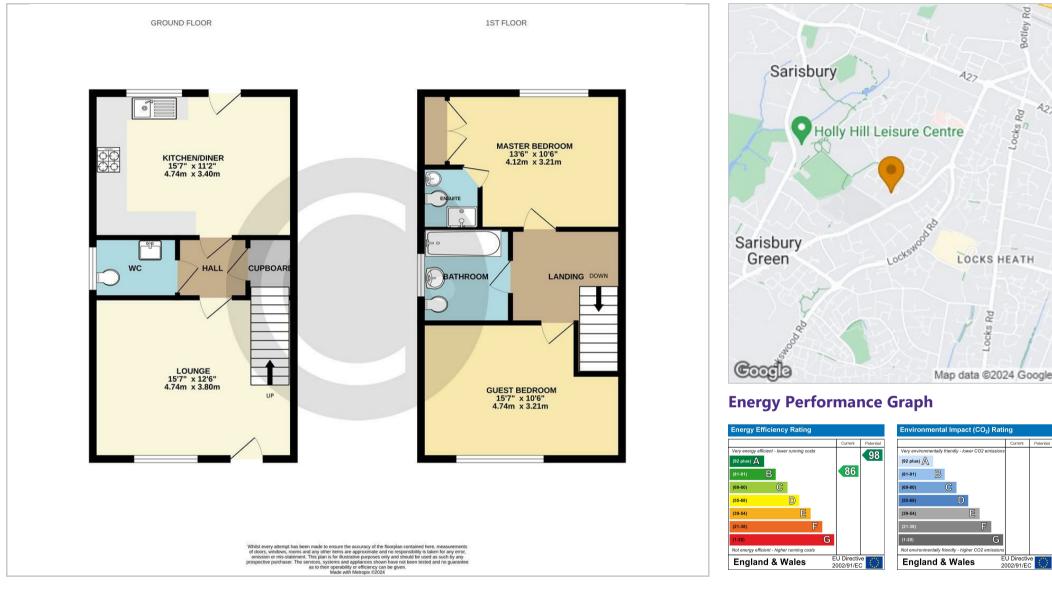

Upon entering the property is a lounge with stairs to the first floor. Extending across the rear of the property is the kitchen/ diner fitted with an extensive range of units with integrated appliances. A cloakroom completes the ground floor accommodation.

Upstairs the master bedroom benefits an ensuite shower room, there is a further double bedroom and family bathroom completing the internal accommodation.

To the front and side of the property there is driveway and allocated parking. There is a beautiful sunny enclosed garden to the rear offering a good degree of privacy, there is a patio area adjacent to the rear with a manicured lawn beyond.

## **Floor Plans Area Map**

Rd

These particulars, whilst believed to be accurate are set out as a general outline only for guidance and do not constitute any part of an offer or contract. Intending purchasers should not rely on them as statements of representation of fact, but must satisfy themselves by inspection or otherwise as to their accuracy. No person in this firms employment has the authority to make or give any representation or warranty in respect of the property.