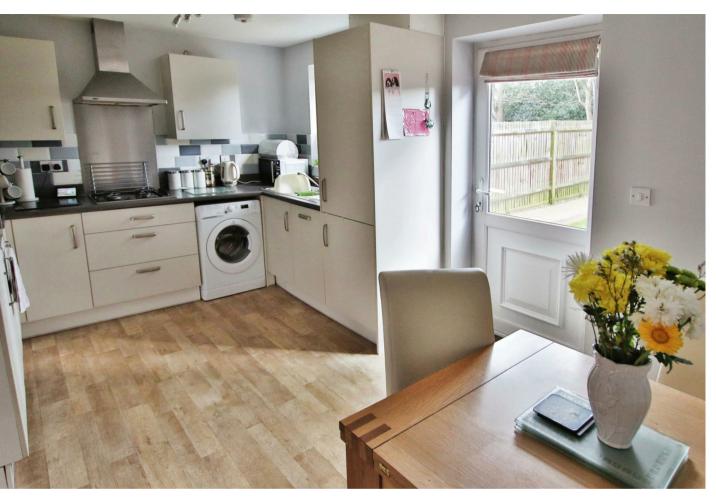

Upon entering the property is a lounge with stairs to the first floor. Extending across the rear of the property is the kitchen/ diner fitted with an extensive range of units with integrated appliances. A cloakroom completes the ground floor accommodation.