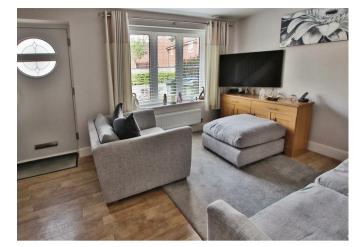

Upon entering the property is a lounge with stairs to the first floor. Extending across the rear of the property is the kitchen/ diner fitted with an extensive range of units with integrated appliances. A cloakroom completes the ground floor accommodation.