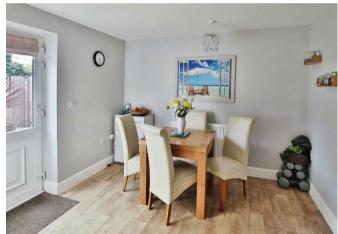

Upon entering the property is a lounge with stairs to the first floor. Extending across the rear of the property is the kitchen/ diner fitted with an extensive range of units with integrated appliances. A cloakroom completes the ground floor accommodation.