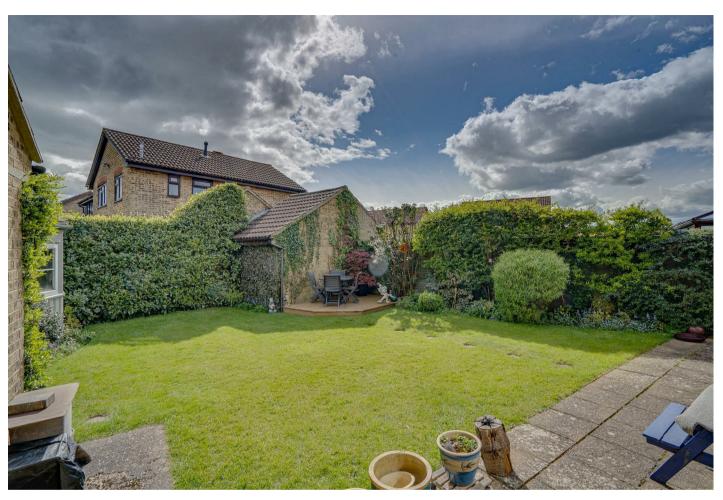

On the first floor there are three bedrooms all of which benefit from fitted wardrobes/ cupboards, a contemporary bathroom completes the internal accommodation.

Outside the front and rear gardens have both been beautifully kept. To the front there is an area of lawn, a driveway extends along the side of the property allowing access to the garage, there is a further paved area creating additional parking.

There is a patio area adjacent to the rear of the property creating a space to sit and relax in the coming summer months. The garden is predominantly laid to lawn with well-stocked shrub borders and a raised decked area. Tucked to the rear of the garage is a handy workshop or for those working from home an office. A shed allows for greater storage.