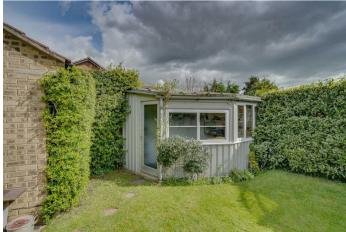

There is a patio area adjacent to the rear of the property creating a space to sit and relax in the coming summer months. The garden is predominantly laid to lawn with well-stocked shrub borders and a raised decked area. Tucked to the rear of the garage is a handy workshop or for those working from home an office. A shed allows for greater storage.