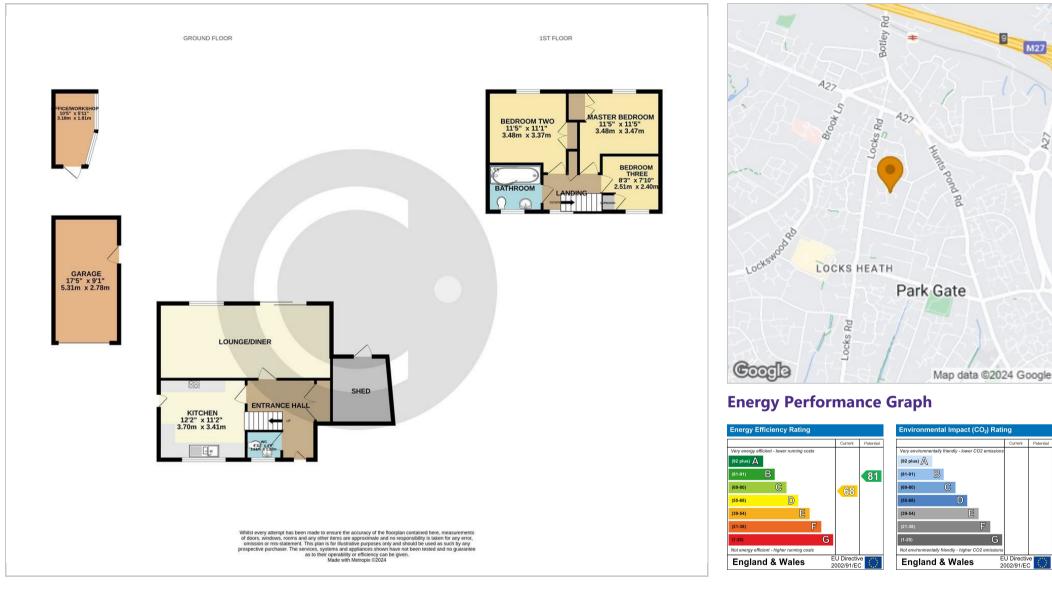

Nestled away in this pleasant cul de sac where properties rarely come to the market is this detached family home which has been considerably enhanced, extended and beautifully maintained by the current owner offering bright and spacious well laid-out accommodation which in brief comprises a welcoming hallway, the kitchen overlooks the front aspect and is fitted with a modern range of wall and base units. There is a well proportioned lounge/ diner extending across the rear of the property and providing access to the garden. A cloakroom completes the ground floor accommodation.

On the first floor there are three bedrooms all of which benefit from fitted wardrobes/ cupboards, a contemporary bathroom completes the internal accommodation.

Outside the front and rear gardens have both been beautifully kept. To the front there is an area of lawn, a driveway extends along the side of the property allowing access to the garage, there is a further paved area creating additional parking.

There is a patio area adjacent to the rear of the property creating a space to sit and relax in the coming summer months. The garden is predominantly laid to lawn with well-stocked shrub borders and a raised decked area. Tucked to the rear of the garage is a handy workshop or for those working from home an office. A shed allows for greater storage.

## Floor Plans Area Map

These particulars, whilst believed to be accurate are set out as a general outline only for guidance and do not constitute any part of an offer or contract. Intending purchasers should not rely on them as statements of representation of fact, but must satisfy themselves by inspection or otherwise as to their accuracy. No person in this firms employment has the authority to make or give any representation or warranty in respect of the property.