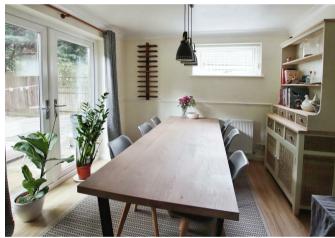

The principle accommodation is of generous proportions providing a feeling of space with an abundance of light filtering throughout. There are two generous reception rooms, the lounge overlooks the front aspect with floor-to-ceiling windows and doors and feature fireplace. The dining room is to the rear and enjoys a pleasant view of the rear garden. There is a kitchen/ breakfast room and adjacent utility room. From here an inner lobby gives access to the self-contained one-bedroom annexe, the garden and a further versatile room currently a study which could be used as a bedroom.