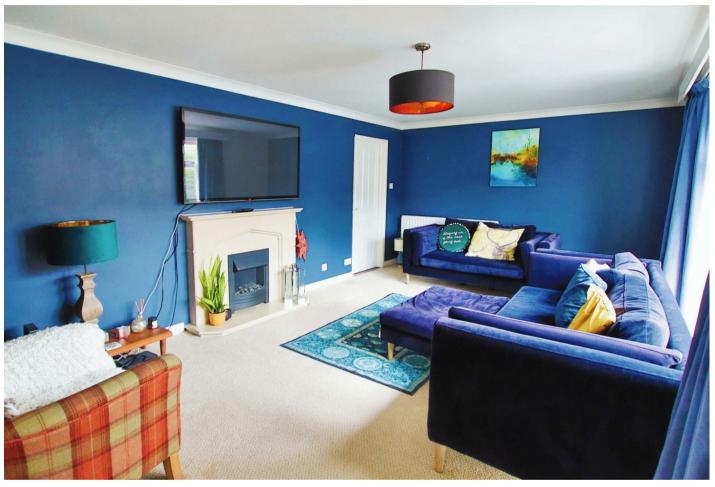

The principle accommodation is of generous proportions providing a feeling of space with an abundance of light filtering throughout. There are two generous reception rooms, the lounge overlooks the front aspect with floor-to-ceiling windows and doors and feature fireplace. The dining room is to the rear and enjoys a pleasant view of the rear garden. There is a kitchen/ breakfast room and adjacent utility room. From here an inner lobby gives access to the self-contained one-bedroom annexe, the garden and a further versatile room currently a study which could be used as a bedroom.