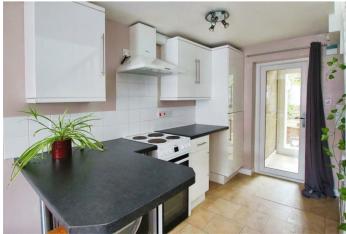

The principle accommodation is of generous proportions providing a feeling of space with an abundance of light filtering throughout. There are two generous reception rooms, the lounge overlooks the front aspect with floor-to-ceiling windows and doors and feature fireplace. The dining room is to the rear and enjoys a pleasant view of the rear garden. There is a kitchen/ breakfast room and adjacent utility room. From here an inner lobby gives access to the self-contained one-bedroom annexe, the garden and a further versatile room currently a study which could be used as a bedroom.