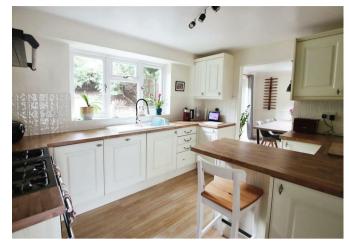

The principle accommodation is of generous proportions providing a feeling of space with an abundance of light filtering throughout. There are two generous reception rooms, the lounge overlooks the front aspect with floor-to-ceiling windows and doors and feature fireplace. The dining room is to the rear and enjoys a pleasant view of the rear garden. There is a kitchen/ breakfast room and adjacent utility room. From here an inner lobby gives access to the self-contained one-bedroom annexe, the garden and a further versatile room currently a study which could be used as a bedroom.