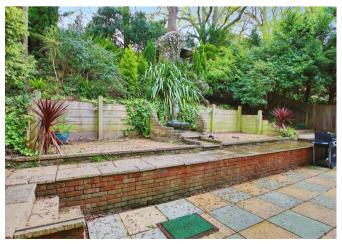

A further feature of the property is the very secluded enclosed garden to the rear offering complete privacy with well-stocked terraces of seasonal shrubbery injecting colour through the various seasons with pathways and seating areas. The front garden is wall enclosed with a block paved driveway providing access to the garage and off road parking for two/ three vehicles.