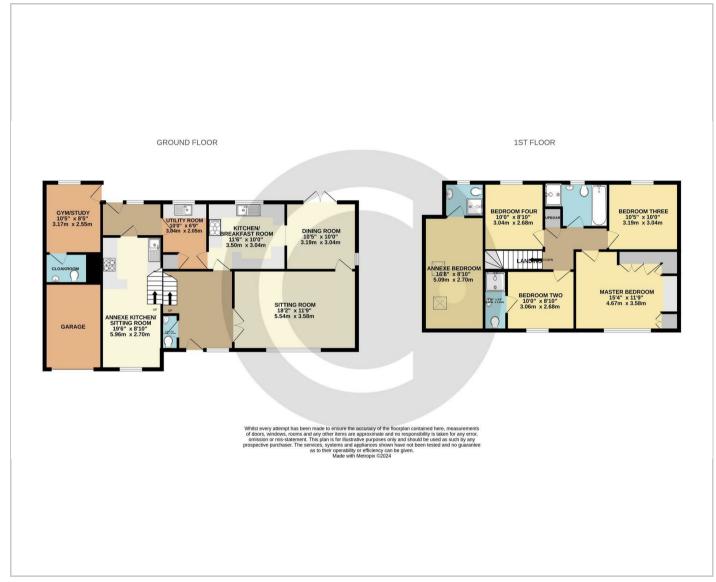

The principle accommodation is of generous proportions providing a feeling of space with an abundance of light filtering throughout. There are two generous reception rooms, the lounge overlooks the front aspect with floor-to-ceiling windows and doors and feature fireplace. The dining room is to the rear and enjoys a pleasant view of the rear garden. There is a kitchen/ breakfast room and adjacent utility room. From here an inner lobby gives access to the self-contained one-bedroom annexe, the garden and a further versatile room currently a study which could be used as a bedroom.

Upstairs there are four double bedrooms, with the 2nd benefitting an en-suite shower room. A modern family bathroom completes the principle accommodation of the main residence.

The carefully considered annexe accommodation is arranged over two floors. The ground floor provides open-plan living accommodation with a lounge and kitchen area. Upstairs there is a double bedroom and en-suite shower room.

## Floor Plans Area Map