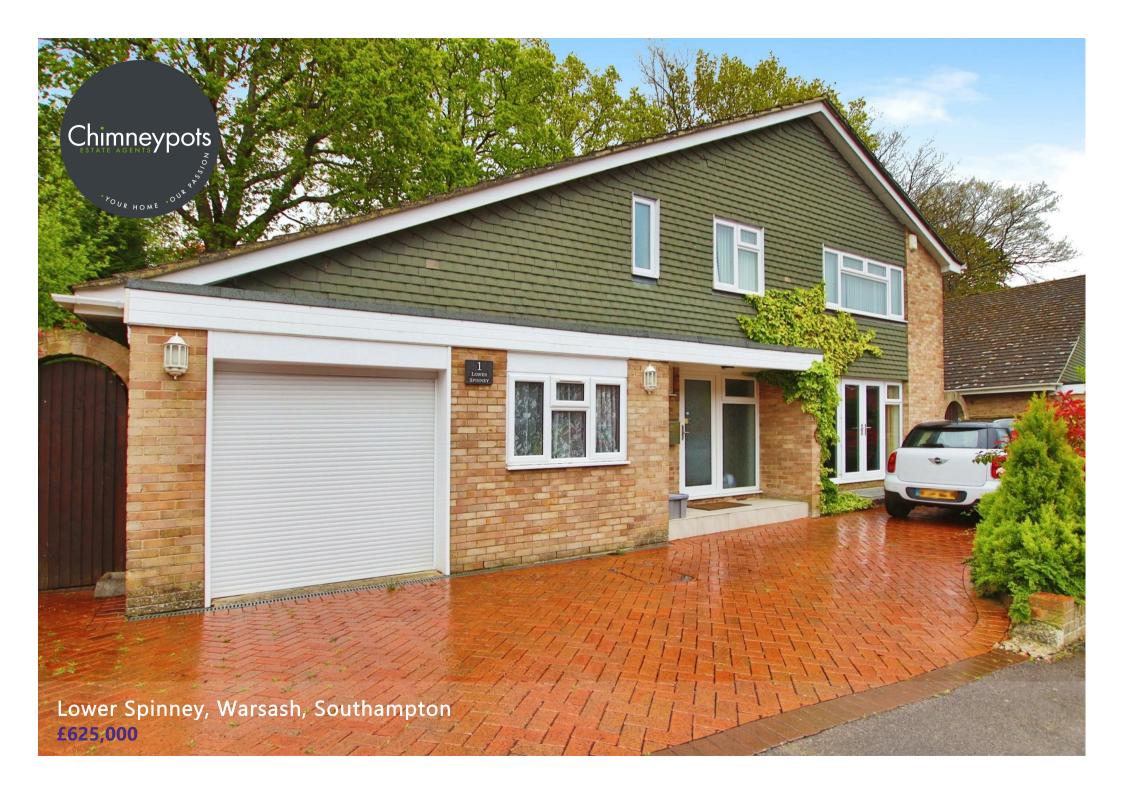

- A substantial detached family home which has been beautifully maintained
  - 5/6 Bedrooms
- Four bedrooms in main house, further one bedroom self contained annexe with another bedroom to the side
  - Lounge, dining room and kitchen/ breakfast room
    - Established garden with spacious terrace
      - Garage and driveway
- Within walking distance of the local schools and village and a stones throw from Strawberry fields and a short stroll to the River Hamble and foreshore
  - Offered for sale with no forward chain

Situated in an enviable position in the heart of the village is this impressive detached family home which has been considerably enhanced and beautifully maintained by the current owners with the further benefits of a self-contained annexe and home gym/ office.

A further feature of the property is the very secluded enclosed garden to the rear offering complete privacy with well-stocked terraces of seasonal shrubbery injecting colour through the various seasons with pathways and seating areas. The front garden is wall enclosed with a block paved driveway providing access to the garage and off road parking for two/ three vehicles.